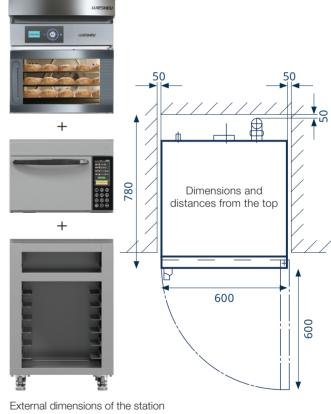

External dimensions of the station  $(W \times D \times H)$ :  $600 \times 780 \times 1945/2030 \text{ mm}$ (varies due to adjustable feet)

| Model   | ASUFR300T                 | ASFF600300                     | ASFFRMIN                        |
|---------|---------------------------|--------------------------------|---------------------------------|
| Purpose | Base frame for AS300Tplus | Fastening frame for AS300Tplus | Fastening frame for Minimat 43S |
| Weight  | 24.5 kg                   | 2.9 kg                         | 2.7 kg                          |