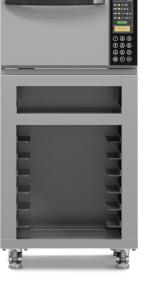

## with Atollspeed and WIESHEU

- Baking and snacking combined in one unit
- ✓ Very small footprint
- ✓ Versatile uses

The perfect combination

for maximum flexibility and independence!
With it's convenient storage compartment, the
Mix & Match combination leaves nothing to be
desired if you want to offer baked goods and
snacks on a small footprint. With the four lockable
casters, both appliances are easy to service.
The Minimat offers the following additional options:
left-hand or right-hand door opening, fixed water
connection or water reservoir.