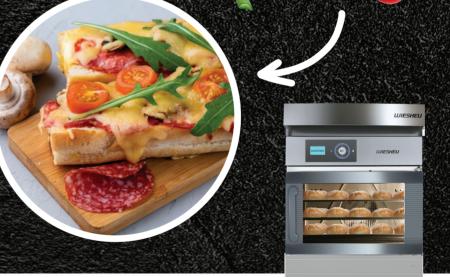

## 

The perfect match

Atolispeet by WIESHEU

## with Atollspeed and WIESHEU

- Baking and snacking combined in one unit
- ✓ Very small footprint
- ✓ Versatile uses

The perfect combination

for maximum flexibility and independence!
With it's convenient storage compartment, the
Mix & Match combination leaves nothing to be
desired if you want to offer baked goods and
snacks on a small footprint. With the four lockable
casters, both appliances are easy to service.
The Minimat offers the following additional options:
left-hand or right-hand door opening, fixed water
connection or water reservoir.

## © 70s © 170s

**Atolispeed**by WIESHEU